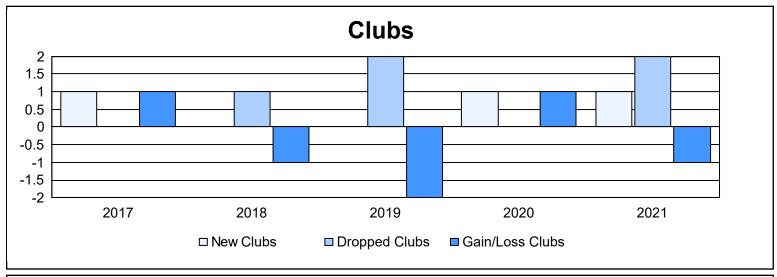

District 12 S As of June 2021 Cumulative

| Year      | New<br>Clubs | Dropped<br>Clubs | Gain/<br>Loss<br>Clubs | New<br>Members | Charter<br>Members | Reinstate<br>Members | Transfer<br>Members | Total<br>Member<br>Added | Total<br>Members<br>Dropped | Gain/<br>Loss<br>Members |
|-----------|--------------|------------------|------------------------|----------------|--------------------|----------------------|---------------------|--------------------------|-----------------------------|--------------------------|
| 2016-2017 | 1            | 0                | 1                      | 183            | 27                 | 4                    | 5                   | 219                      | 151                         | 68                       |
| 2017-2018 | 0            | 1                | -1                     | 136            | 3                  | 11                   | 8                   | 158                      | 256                         | -98                      |
| 2018-2019 | 0            | 2                | -2                     | 93             | 1                  | 3                    | 3                   | 100                      | 202                         | -102                     |
| 2019-2020 | 1            | 0                | 1                      | 44             | 31                 | 3                    | 8                   | 86                       | 102                         | -16                      |
| 2020-2021 | 1            | 2                | -1                     | 58             | 7                  | 4                    | 3                   | 72                       | 130                         | -58                      |
| Average   | 1            | 1                | 0                      | 103            | 14                 | 5                    | 5                   | 127                      | 168                         | -41                      |